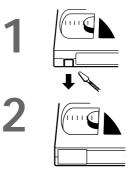

#### **Erase Protection**

Video cassettes have record tabs to ensure that recordings are not erased accidentally.

To prevent accidental erasure, break off the tab with a screwdriver.

## 2

To record again, cover the hole with cellophane tape.